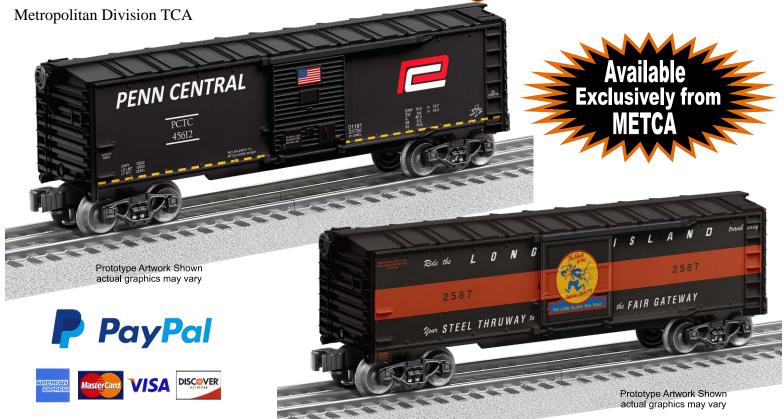

**Lionel Penn Central & Long Island Box Cars** 

METCA is excited to offer these two unique Lionel 6464 sized box cars. The Penn Central Box Car (1901191) is decorated in a Heritage inspired "what if" paint scheme. The Long Island Box Car (1901200) exhibits the famous Steel Thruway scheme. Both cars are Made in USA by Lionel. Cars feature die-cast trucks, metal frames and brake wheels. Order either car separately or save on shipping and order both cars. Please, do not delay; order today. You can also order online and pay with your credit card or PayPal. Go to www.METCA.org Order now. First Come, First Served. Available exclusively from METCA Division.